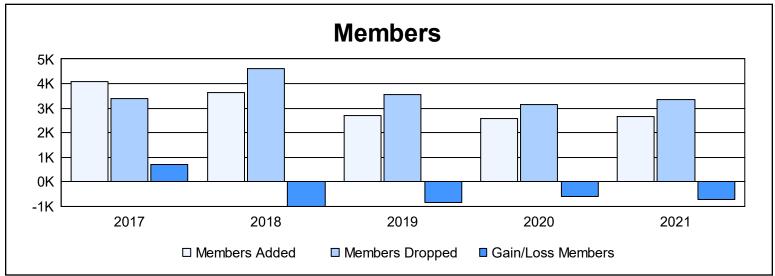

| Year      | New<br>Clubs | Dropped<br>Clubs | Gain/<br>Loss<br>Clubs | New<br>Members | Charter<br>Members | Reinstate<br>Members | Transfer<br>Members | Total<br>Member<br>Added | Total<br>Members<br>Dropped | Gain/<br>Loss<br>Members |
|-----------|--------------|------------------|------------------------|----------------|--------------------|----------------------|---------------------|--------------------------|-----------------------------|--------------------------|
| 2016-2017 | 36           | 19               | 17                     | 2,569          | 1,172              | 197                  | 133                 | 4,071                    | 3,386                       | 685                      |
| 2017-2018 | 22           | 33               | -11                    | 2,542          | 687                | 224                  | 170                 | 3,623                    | 4,610                       | -987                     |
| 2018-2019 | 12           | 32               | -20                    | 2,026          | 373                | 188                  | 109                 | 2,696                    | 3,541                       | -845                     |
| 2019-2020 | 10           | 21               | -11                    | 1,886          | 390                | 150                  | 135                 | 2,561                    | 3,156                       | -595                     |
| 2020-2021 | 23           | 31               | -8                     | 1,606          | 808                | 139                  | 94                  | 2,647                    | 3,363                       | -716                     |
| Average   | 21           | 27               | -7                     | 2,126          | 686                | 180                  | 128                 | 3,120                    | 3,611                       | -492                     |