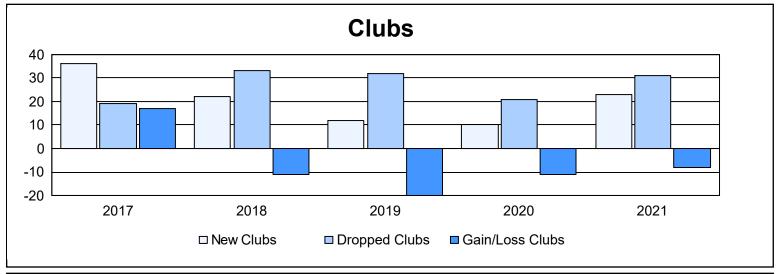

| Year      | New<br>Clubs | Dropped<br>Clubs | Gain/<br>Loss<br>Clubs | New<br>Members | Charter<br>Members | Reinstate<br>Members | Transfer<br>Members | Total<br>Member<br>Added | Total<br>Members<br>Dropped | Gain/<br>Loss<br>Members |
|-----------|--------------|------------------|------------------------|----------------|--------------------|----------------------|---------------------|--------------------------|-----------------------------|--------------------------|
| 2016-2017 | 36           | 19               | 17                     | 2,569          | 1,172              | 197                  | 133                 | 4,071                    | 3,386                       | 685                      |
| 2017-2018 | 22           | 33               | -11                    | 2,542          | 687                | 224                  | 170                 | 3,623                    | 4,610                       | -987                     |
| 2018-2019 | 12           | 32               | -20                    | 2,026          | 373                | 188                  | 109                 | 2,696                    | 3,541                       | -845                     |
| 2019-2020 | 10           | 21               | -11                    | 1,886          | 390                | 150                  | 135                 | 2,561                    | 3,156                       | -595                     |
| 2020-2021 | 23           | 31               | -8                     | 1,606          | 808                | 139                  | 94                  | 2,647                    | 3,363                       | -716                     |
| Average   | 21           | 27               | -7                     | 2,126          | 686                | 180                  | 128                 | 3,120                    | 3,611                       | -492                     |